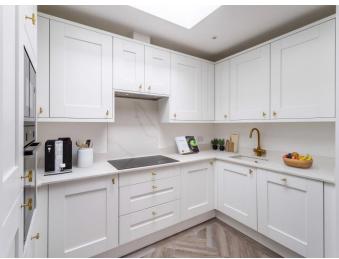

## Kitchen 10' 8" x 6' 2" (3.25m x 1.88m)

Integrated electric oven and microwave oven, washer/dryer, dishwasher and fridge/freezer. All appliances are NEFF. Induction hob with extractor fan, hot water tap, calcutta storm quartz worktop, high and low level storage, underfloor heating, luxury herringbone vinyl flooring, sky light.