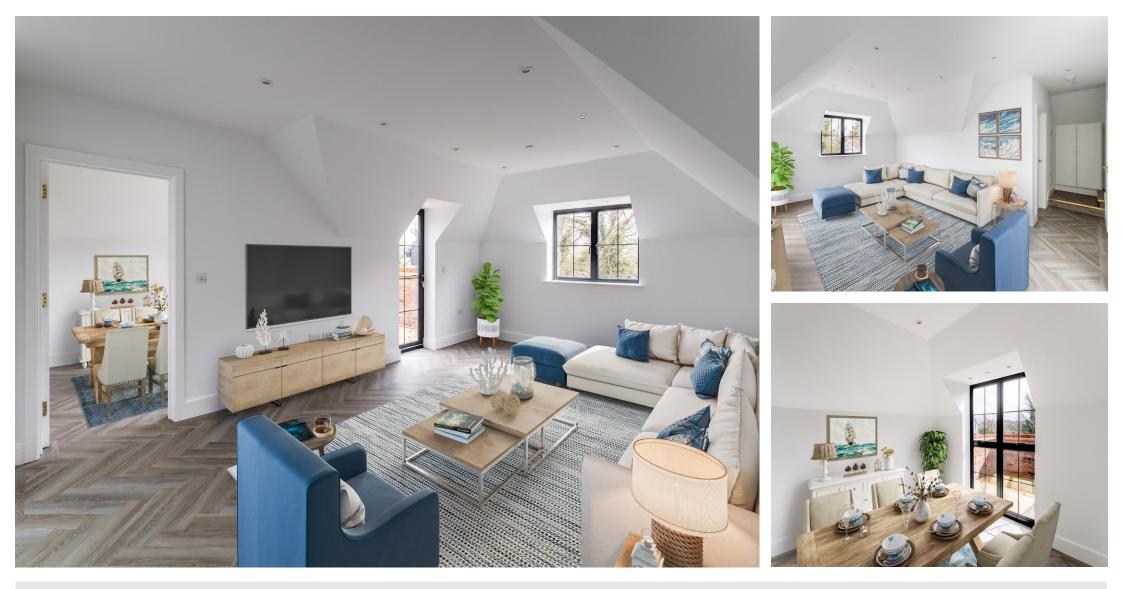

**Sitting / Dining Room** 20' 1" x 12' 6" (6.12m x 3.81m) Front aspect, bay window, underfloor heating, luxury herringbone vinyl flooring, doors leading onto balcony.

**Bedroom 1** *12' 6" x 9' 4" (3.81m x 2.84m)* Front aspect, underfloor heating, luxury herringbone vinyl flooring. (wardrobes extra)

**Balcony** 8' 9" x 8' 5" (2.66m x 2.56m) Front aspect, with french doors from sitting/dining room.