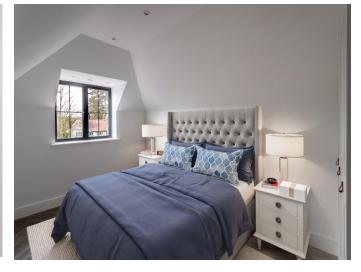

**Sitting / Dining Room** 20' 1" x 12' 6" (6.12m x 3.81m) Front aspect, bay window, underfloor heating, luxury herringbone vinyl flooring, doors leading onto balcony.

**Bedroom 1** *12' 6" x 9' 4" (3.81m x 2.84m)* Front aspect, underfloor heating, luxury herringbone vinyl flooring. (wardrobes extra)

**Bedroom 2** 14' 4" x 8' 8" (4.37m x 2.64m) Front aspect, underfloor heating, luxury herringbone vinyl flooring. (wardrobes extra)

**Shower Room** 6' 2" x 6' 0" (1.88m x 1.83m) Porcelain tiled walls and floor, wall mounted sink with a mixer tap, recessed lit mirror cupboard, low level WC, walk in shower with wall mounted attachment and rainwater showerhead, heated towel rail, all bathroom fittings are gold/brass, underfloor heating.