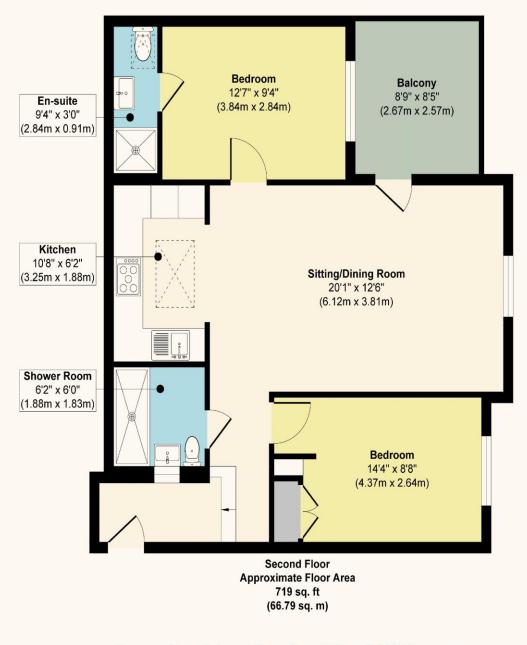

## Kitchen 10' 8" x 6' 2" (3.25m x 1.88m)

Integrated electric oven and microwave oven, washer/dryer, dishwasher and fridge/freezer. All appliances are NEFF. Induction hob with extractor fan, hot water tap, calcutta storm quartz worktop, high and low level storage, underfloor heating, luxury herringbone vinyl flooring, sky light.

**Sitting / Dining Room** 20' 1" x 12' 6" (6.12m x 3.81m) Front aspect, bay window, underfloor heating, luxury herringbone vinyl flooring, doors leading onto balcony.

**Bedroom 1** *12' 6" x 9' 4" (3.81m x 2.84m)* Front aspect, underfloor heating, luxury herringbone vinyl flooring. (wardrobes extra)

**En-suite** 9' 4" x 3' 0" (2.84m x 0.91m) Porcelain tiled walls and floor, wall mounted sink with brass mixer taps, recessed lit mirror cupboard, low level WC, shower with hand held shower attachment, heated towel rail, all bathroom fittings are gold/brass, underfloor heating.

**Bedroom 2** 14' 4" x 8' 8" (4.37m x 2.64m) Front aspect, underfloor heating, luxury herringbone vinyl flooring. (wardrobes extra)

**Shower Room** 6' 2" x 6' 0" (1.88m x 1.83m) Porcelain tiled walls and floor, wall mounted sink with a mixer tap, recessed lit mirror cupboard, low level WC, walk in shower with wall mounted attachment and rainwater showerhead, heated towel rail, all bathroom fittings are gold/brass, underfloor heating.

**Balcony** 8' 9" x 8' 5" (2.66m x 2.56m) Front aspect, with french doors from sitting/dining room.

## Flat 9 : Field View, SM2

Approx. Gross Internal Floor Area 719 sq. ft / 66.79 sq. m

Illustration for identification purposes only, measurements are approximate, not to scale.

These details are for guidance only and complete accuracy cannot be guaranteed. If there is at any point, which is of particular importance, verification should be obtained. They do not constitute a contract or part of a contract. All measurements are approximate. No guarantee can be given with regard to planning permissions or fitness for purpose. No apparatus, equipment, fixture or fitting has been tested. Items shown in photographs are NOT necessarily included. Interested Parties are advised to check availability and make an appointment to view before travelling to see a property.