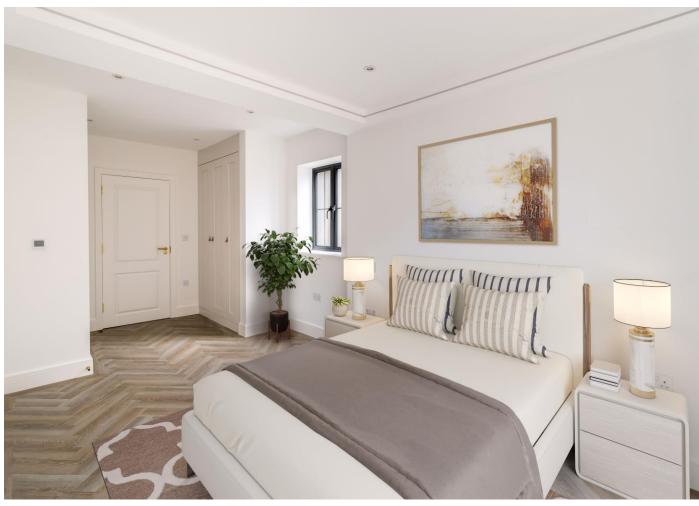

**Sitting / Dining Room** 20' 1" x 12' 6" (6.12m x 3.81m) Front aspect, bay window, underfloor heating, luxury herringbone vinyl flooring, doors leading onto balcony.

**Bedroom 1** *12' 6" x 9' 4" (3.81m x 2.84m)* Front aspect, underfloor heating, luxury herringbone vinyl flooring. (wardrobes extra)

**Bedroom 2** 14' 4" x 8' 8" (4.37m x 2.64m) Front aspect, underfloor heating, luxury herringbone vinyl flooring. (wardrobes extra)

**Shower Room** 6' 2" x 6' 0" (1.88m x 1.83m) Porcelain tiled walls and floor, wall mounted sink with a mixer tap, recessed lit mirror cupboard, low level WC, walk in shower with wall mounted attachment and rainwater showerhead, heated towel rail, all bathroom fittings are gold/brass, underfloor heating.